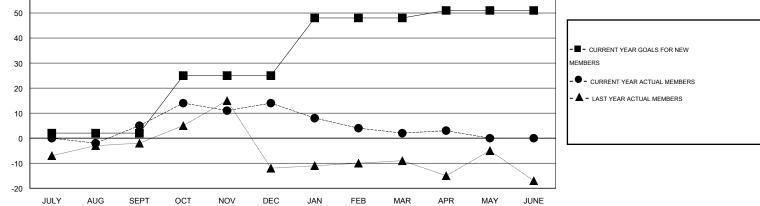

## HAL GRIFFIN GMT.

| GMT: HAL GR           | RIFFIN           |           | LOCATIO          | N OKLAHOM        | A                     |                    |                                     |                    | GMT CA 1         |
|-----------------------|------------------|-----------|------------------|------------------|-----------------------|--------------------|-------------------------------------|--------------------|------------------|
| Clubs                 |                  |           |                  |                  | Members               |                    |                                     |                    |                  |
| RESULTS FOR 2015-2016 |                  |           |                  |                  | RESULTS FOR 2015-2016 |                    |                                     |                    |                  |
| QUARTER               | NEW CLUB<br>GOAL | NEW CLUBS | DROPPED<br>CLUBS | NET<br>GAIN/LOSS | QUARTER               | NEW MEMBER<br>GOAL | CHARTER AND<br>NEW MEMBERS<br>ADDED | DROPPED<br>MEMBERS | NET<br>GAIN/LOSS |
| JULY/AUG/SEPT         | 0                | 0         | 0                | 0                | JULY/AUG/SEPT         | 2                  | 24                                  | 19                 | 5                |
| OCT/NOV/DEC           | 1                | 0         | 0                | 0                | OCT/NOV/DEC           | 23                 | 29                                  | 20                 | 9                |
| JAN/FEB/MAR           | 1                | 0         | 0                | 0                | JAN/FEB/MAR           | 23                 | 12                                  | 24                 | -12              |
| APR/MAY/JUNE          | 0                | 0         | 0                | 0                | APR/MAY/JUNE          | 3                  | 7                                   | 6                  | 1                |