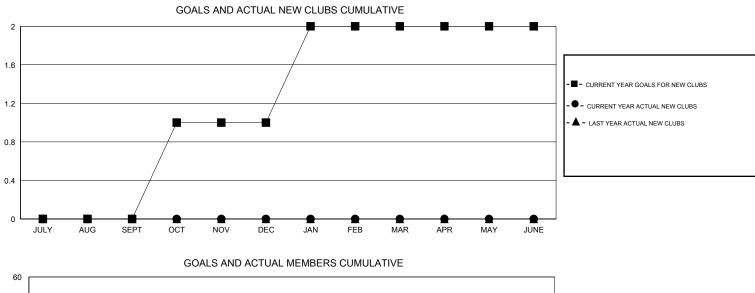

## HAL GRIFFIN GMT.

| GMT: HAL GR           | RIFFIN           |           | LOCATIO          | N OKLAHOM        | A                     |                    |                                     |                    | GMT CA 1         |
|-----------------------|------------------|-----------|------------------|------------------|-----------------------|--------------------|-------------------------------------|--------------------|------------------|
| Clubs                 |                  |           |                  |                  | Members               |                    |                                     |                    |                  |
| RESULTS FOR 2015-2016 |                  |           |                  |                  | RESULTS FOR 2015-2016 |                    |                                     |                    |                  |
| QUARTER               | NEW CLUB<br>GOAL | NEW CLUBS | DROPPED<br>CLUBS | NET<br>GAIN/LOSS | QUARTER               | NEW MEMBER<br>GOAL | CHARTER AND<br>NEW MEMBERS<br>ADDED | DROPPED<br>MEMBERS | NET<br>GAIN/LOSS |
| JULY/AUG/SEPT         | 0                | 0         | 0                | 0                | JULY/AUG/SEPT         | 2                  | 24                                  | 19                 | 5                |
| OCT/NOV/DEC           | 1                | 0         | 0                | 0                | OCT/NOV/DEC           | 23                 | 29                                  | 20                 | 9                |
| JAN/FEB/MAR           | 1                | 0         | 0                | 0                | JAN/FEB/MAR           | 23                 | 12                                  | 24                 | -12              |
| APR/MAY/JUNE          | 0                | 0         | 0                | 0                | APR/MAY/JUNE          | 3                  | 7                                   | 6                  | 1                |